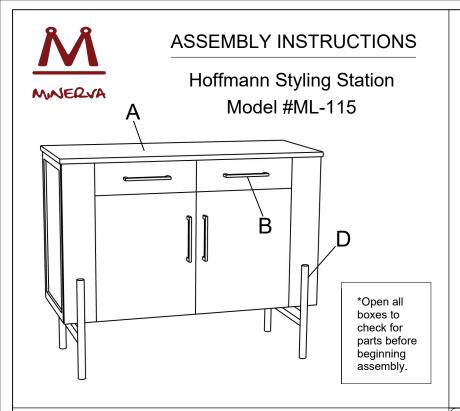

## PARTS LIST\*

| Part          | Description           |
|---------------|-----------------------|
| Α             | Cabinet               |
| В             | Drawer/Door Handle x4 |
| С             | Legs x2               |
| D             | Bolt & Washer Sets x8 |
| TOOLO MEEDED# |                       |