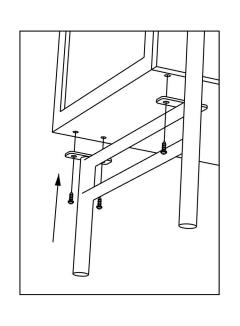

## Attach Legs To Station

Carefully place Cabinet (A) on side for easy access, then attach Legs (C) to Cabinet by bolting into place on each side as shown above. (You may want to use a wrench to ensure bolts are tight.)