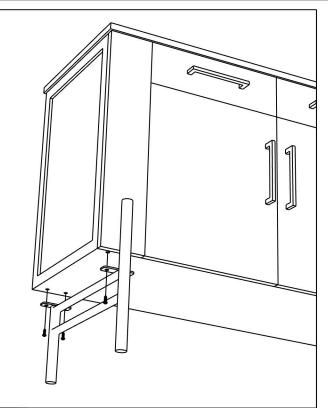

## Attach Legs To Station

Carefully place Cabinet (A) on side for easy access, then attach Legs (C) to Cabinet by bolting into place on each side as shown above. (You may want to use a wrench to ensure bolts are tight.)